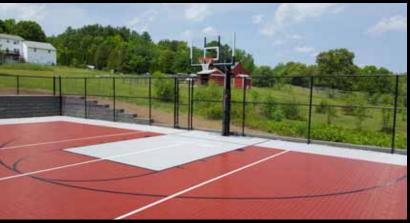

# HOMECOURT®

A HomeCourt designed backyard court can be small enough to fit into most backyards, but big enough to make a full range of competitive sports come alive for family fun. HomeCourt is the ultimate year-round backyard court tile from the makers of the original modular flooring. HomeCourt has narrow gauge ribs for excellent traction, and the low-abrasion surface reduces wear and tear on sports equipment and shoes. The tile's expansion joints are designed so that the tiles can be trimmed tight to your fence or border to give your court a professional, finished look.

### APPLICATIONSBadminton

mateflex.com

(800) 926-3539

- Basketball
- Inline Hockey
- Paddle Tennis
- PickleballShuffleboardSoccer

Tennis Volleyball

Best of all, HomeCourt backyard courts are colorful, attractive and affordable! With 19 standard colors to choose from, any look is possible. And you can personalize it with custom logos and designs painted directly onto your HomeCourt surface.