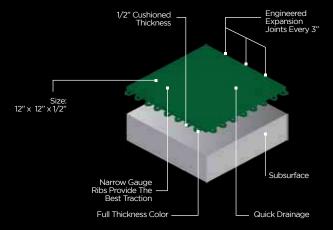

### mateflex.com (800) 926-3539

**APPLICATIONS:** 

- Basements
- Utility Rooms
- Trade Show Booths
  - Exhibition Floors
  - Aerobic & Exercise

TileFlex by Mateflex takes modular flooring to the next level in beauty and functionality. TileFlex is the first solid-top tile

that marries quality floor finishes with versatility and durability. With its unique construction, TileFlex allows for airflow

underneath and keeps the surface away from potential dampness. It is a single, snap-together unit that can be easily

installed for aerobics flooring, basement floors, utility room flooring, trade show booths, and more. Best of all, you can