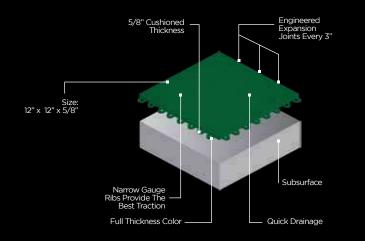

# MATEFLEX II<sup>®</sup>

these ribs will maintain the same width and therefore the same playing speed.

### mateflex.com (800) 926-3539

**APPLICATIONS:** 

- Tennis
- Ball Hockey
- Dek Hockey
- Basketball
- Pickleball
- Shuffleboard CourtsBackyard Courts

Matéflex II incorporates a unique leaf spring type flex joint system. This has three important advantages: provides controlled lateral give during play to reduce muscle stress and enhance player comfort, conforms to minor undulations in the substrate, and controls thermal expansion. Matéflex II is formulated from a high-impact polypropylene copolymer material, and its stateof-the-art stabilizers ensure that the product will last under any climate or weather condition. Your investment in the best tennis court resurfacing product is fully backed by the first and oldest name in the business, Matéflex.

Matéflex II offers the very best in design technology and is specifically engineered from the ground up for tennis court resurfacing to enhance performance. A Matéflex II surface combines the comfort and resiliency to support all levels of athletic

play. The Matéflex II tile features a narrow gauge rib system for quick drainage, high traction, and good ball bite (less skid),

which is ideal for tennis. This is comparable to using a narrow gauge racquet string. Even after many years of wear and tear,