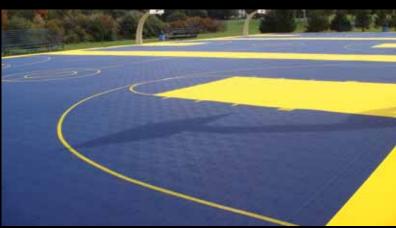

# HOMECOURT®

A HomeCourt designed backyard court can be small enough to fit into most backyards, but big enough to make a full range of competitive sports come alive for family fun. HomeCourt is the ultimate year-round backyard court tile from the makers of the original modular flooring. HomeCourt has narrow gauge ribs for excellent traction, and the low-abrasion surface reduces wear and tear on sports equipment and shoes. The tile's expansion joints are designed so that the tiles can be trimmed tight to your fence or border to give your court a professional, finished look.

### APPLICATIONSBadminton

mateflex.com

(800) 926-3539

- Basketball
- Inline Hockey
- Paddle Tennis
- PickleballShuffleboardSoccer

Tennis Volleyball

Best of all, HomeCourt backyard courts are colorful, attractive and affordable! With 19 standard colors to choose from, any look is possible. And you can personalize it with custom logos and designs painted directly onto your HomeCourt surface.