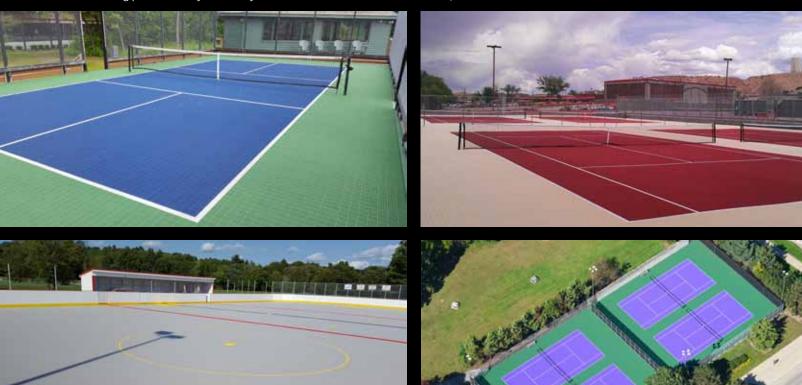

### mateflex.com (800) 926-3539

**APPLICATIONS:** 

- Tennis
- Ball Hockey
- Dek Hockey
- Basketball
- Pickleball
- Shuffleboard CourtsBackyard Courts

Matéflex II incorporates a unique leaf spring type flex joint system. This has three important advantages: provides controlled lateral give during play to reduce muscle stress and enhance player comfort, conforms to minor undulations in the substrate, and controls thermal expansion. Matéflex II is formulated from a high-impact polypropylene copolymer material, and its stateof-the-art stabilizers ensure that the product will last under any climate or weather condition. Your investment in the best tennis court resurfacing product is fully backed by the first and oldest name in the business, Matéflex.

# HOMECOURT®

A HomeCourt designed backyard court can be small enough to fit into most backyards, but big enough to make a full range of competitive sports come alive for family fun. HomeCourt is the ultimate year-round backyard court tile from the makers of the original modular flooring. HomeCourt has narrow gauge ribs for excellent traction, and the low-abrasion surface reduces wear and tear on sports equipment and shoes. The tile's expansion joints are designed so that the tiles can be trimmed tight to your fence or border to give your court a professional, finished look.

### APPLICATIONSBadminton

mateflex.com

(800) 926-3539

- Basketball
- Inline Hockey
- Paddle Tennis
- PickleballShuffleboardSoccer

Tennis Volleyball

Best of all, HomeCourt backyard courts are colorful, attractive and affordable! With 19 standard colors to choose from, any look is possible. And you can personalize it with custom logos and designs painted directly onto your HomeCourt surface.