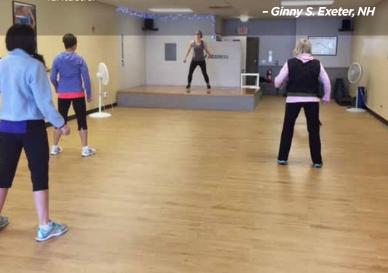

# PROGYM

I just wanted to let you know that we are receiving many compliments on the new floor. It looks and feels great. Thanks for getting the job done so quickly and efficiently! The color scheme and line painting really work well with the color structure within the building. I appreciated your time and effort put forth on this. - Matt C. Patterson, NY