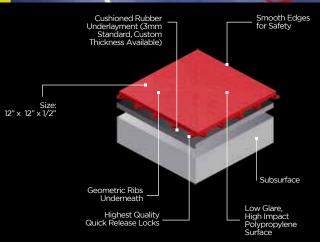

# MATEFLEX II<sup>®</sup>

these ribs will maintain the same width and therefore the same playing speed.

### mateflex.com (800) 926-3539

**APPLICATIONS:** 

- Tennis
- Ball Hockey
- Dek Hockey
- Basketball
- Pickleball
- Shuffleboard CourtsBackyard Courts

Matéflex II incorporates a unique leaf spring type flex joint system. This has three important advantages: provides controlled lateral give during play to reduce muscle stress and enhance player comfort, conforms to minor undulations in the substrate, and controls thermal expansion. Matéflex II is formulated from a high-impact polypropylene copolymer material, and its stateof-the-art stabilizers ensure that the product will last under any climate or weather condition. Your investment in the best tennis court resurfacing product is fully backed by the first and oldest name in the business, Matéflex.

Matéflex II offers the very best in design technology and is specifically engineered from the ground up for tennis court resurfacing to enhance performance. A Matéflex II surface combines the comfort and resiliency to support all levels of athletic

play. The Matéflex II tile features a narrow gauge rib system for quick drainage, high traction, and good ball bite (less skid),

which is ideal for tennis. This is comparable to using a narrow gauge racquet string. Even after many years of wear and tear,