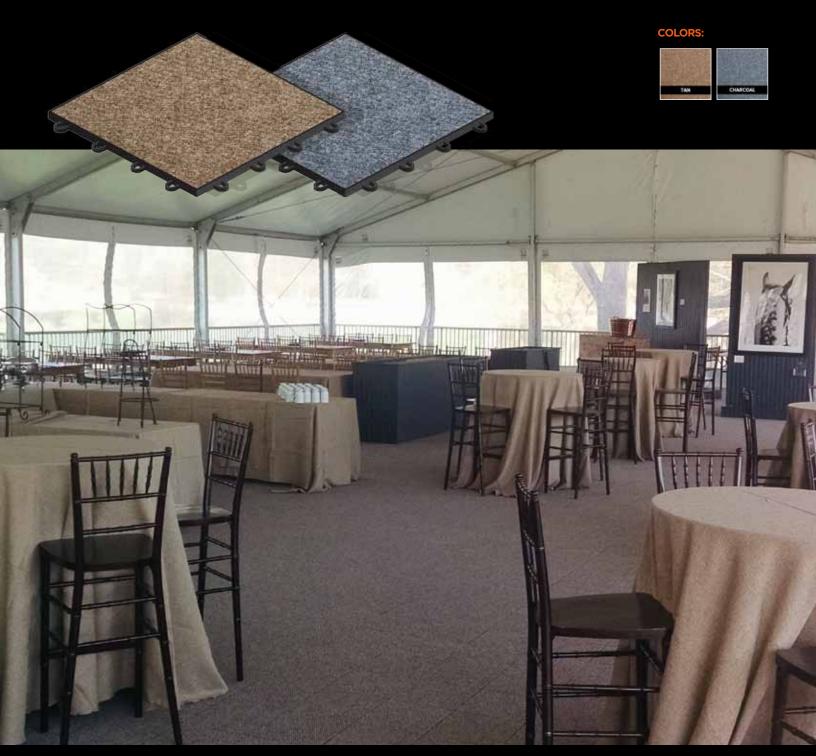

### CARPETFLEX®

can quickly install CarpetFlex where other products cannot go.

CarpetFlex by Mateflex takes modular flooring to the next level in beauty and functionality. CarpetFlex allows you to have

the warmth and attractiveness of carpet in areas you wouldn't have considered in the past. With its unique construction,

CarpetFlex allows for airflow underneath and keeps the surface away from potential dampness. Each tile is a single, snap-

together unit that can be easily installed for basements, utility room flooring, trade show booths, and more. Best of all, you

### mateflex.com (800) 926-3539

**APPLICATIONS:** 

- Basements
- Utility Rooms
- Trade Show Booths
- **Exhibition Floors**
- Aerobic & Exercise