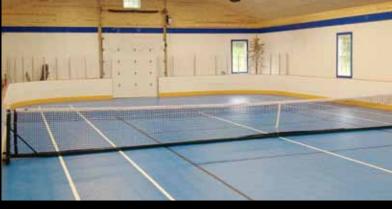

# **PROGYM PLANK**

mateflex.com (800) 926-3539

COLOR

ProGym Plank by Matéflex takes modular athletic flooring to the next level in beauty and functionality. ProGym Plank is the first solid-top tile that marries quality floor finishes with the versatility and durability of a raised modular floor in a plank form.

ProGym Plank has a unique construction that allows for airflow and keeps the surface away from potential dampness. Each tile is a single, snap-together unit for easy installation. Best of all, you can quickly and easily install vinyl flooring where other products can't go.

ProGym Plank is ideal for gyms, aerobics, basketball courts and many other sport flooring solutions!

- **APPLICATIONS:**
- Volleyball
- Basketball
- Gymnasiums
- Aerobics & Exercise
- Trade Show
- Exhibition