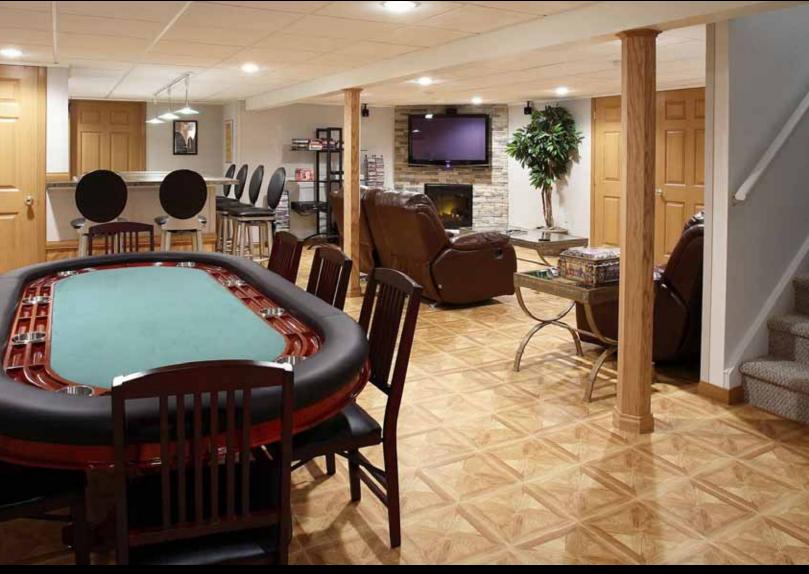

### mateflex.com (800) 926-3539

**APPLICATIONS:** 

- Basements
- Utility Rooms
- Trade Show Booths
  - Exhibition Floors
  - Aerobic & Exercise

TileFlex by Mateflex takes modular flooring to the next level in beauty and functionality. TileFlex is the first solid-top tile

that marries quality floor finishes with versatility and durability. With its unique construction, TileFlex allows for airflow

underneath and keeps the surface away from potential dampness. It is a single, snap-together unit that can be easily

installed for aerobics flooring, basement floors, utility room flooring, trade show booths, and more. Best of all, you can