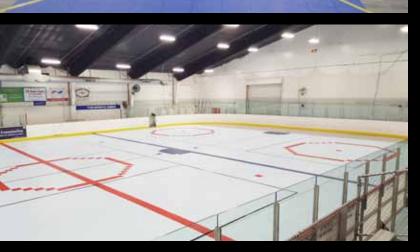

### MATEFLEX III

### mateflex.com (800) 926-3539

The Matéflex III tile features a high-density rib pattern for tremendous durability under the most demanding conditions. That's what makes this modular surface a safe bet for a variety of court applications. Matéflex III tile incorporates a leaf spring type flex joint system. This has three important advantages:

- Provides controlled lateral give during play for reduced leg stress and greater comfort to the player
- Conforms to minor undulations in the substrate
- Controls thermal expansion

#### **APPLICATIONS:**

- Outdoor Inline Hockey
- Outdoor Basketball
- Outdoor Volleyball
- Pool Areas
- Patios
- Entrance ways

Our students (K-12) have played on this floor for the past eight months. We have found the product to be durable. The floor "gives" to allow for quick turns, etc. with excellent traction. The physical education teacher reports that she has not experienced foot and leg discomfort like she did when the floor was concrete. She also reports that in the past, she went through three pairs of shoes but is still on the first pair for this year! - Robert Y. Sidell, IL