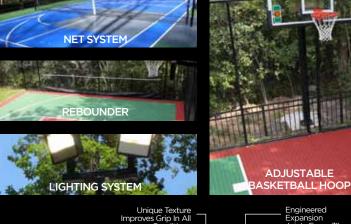

# HOMECOURT®

A HomeCourt designed backyard court can be small enough to fit into most backyards, but big enough to make a full range of competitive sports come alive for family fun. HomeCourt is the ultimate year-round backyard court tile from the makers of the original modular flooring. HomeCourt has narrow gauge ribs for excellent traction, and the low-abrasion surface reduces wear and tear on sports equipment and shoes. The tile's expansion joints are designed so that the tiles can be trimmed tight to your fence or border to give your court a professional, finished look.

### APPLICATIONSBadminton

mateflex.com

(800) 926-3539

- Basketball
- Inline Hockey
- Paddle Tennis
- PickleballShuffleboardSoccer

Tennis Volleyball

Best of all, HomeCourt backyard courts are colorful, attractive and affordable! With 19 standard colors to choose from, any look is possible. And you can personalize it with custom logos and designs painted directly onto your HomeCourt surface.