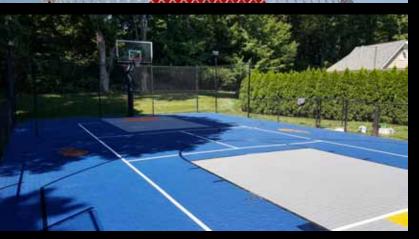

# HOMECOURT®

A HomeCourt designed backyard court can be small enough to fit into most backyards, but big enough to make a full range of competitive sports come alive for family fun. HomeCourt is the ultimate year-round backyard court tile from the makers of the original modular flooring. HomeCourt has narrow gauge ribs for excellent traction, and the low-abrasion surface reduces wear and tear on sports equipment and shoes. The tile's expansion joints are designed so that the tiles can be trimmed tight to your fence or border to give your court a professional, finished look.

### APPLICATIONSBadminton

mateflex.com

(800) 926-3539

- Basketball
- Inline Hockey
- Paddle Tennis
- PickleballShuffleboardSoccer

Tennis Volleyball

Best of all, HomeCourt backyard courts are colorful, attractive and affordable! With 19 standard colors to choose from, any look is possible. And you can personalize it with custom logos and designs painted directly onto your HomeCourt surface.