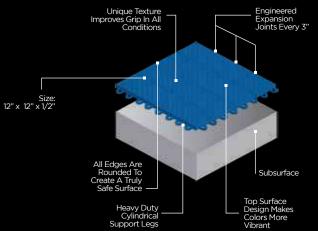

# HOMECOURT®

A HomeCourt designed backyard court can be small enough to fit into most backyards, but big enough to make a full range of competitive sports come alive for family fun. HomeCourt is the ultimate year-round backyard court tile from the makers of the original modular flooring. HomeCourt has narrow gauge ribs for excellent traction, and the low-abrasion surface reduces wear and tear on sports equipment and shoes. The tile's expansion joints are designed so that the tiles can be trimmed tight to your fence or border to give your court a professional, finished look.