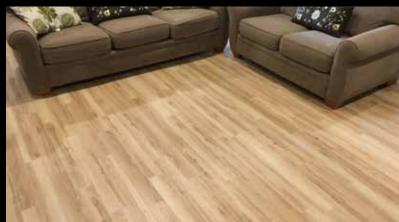

### PLANKFLEX I

PlankFlex by Mateflex provides the most realistic hardwood look in a modular floor design. It is the first of its kind in a plank format that offers a unique construction allowing for airflow underneath and keeping the surface away from potential dampness. Each tile is a single, snap-together unit for easy installation of aerobics flooring, basement floors, utility room flooring, trade show booths, and more. Best of all, you can quickly install PlankFlex to achieve the look and feel of a real wood floor in areas where traditional hardwood flooring cannot go.

#### **APPLICATIONS:**

- Basement & Below Grade Ideal
- Aerobics & Excercise
- Utility Room
- Exhibition

Our new flooring is awesome. We will be opening our doors in a few days (so excited!)... We absolutely love it and it looks fantastic.