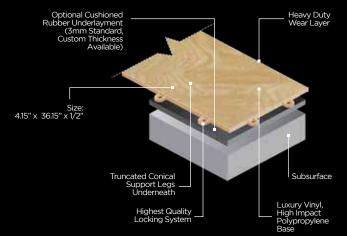

# **PROGYM PLANK**

mateflex.com (800) 926-3539

COLOR

ProGym Plank by Matéflex takes modular athletic flooring to the next level in beauty and functionality. ProGym Plank is the first solid-top tile that marries quality floor finishes with the versatility and durability of a raised modular floor in a plank form.

ProGym Plank has a unique construction that allows for airflow and keeps the surface away from potential dampness. Each tile is a single, snap-together unit for easy installation. Best of all, you can quickly and easily install vinyl flooring where other products can't go.

ProGym Plank is ideal for gyms, aerobics, basketball courts and many other sport flooring solutions!

- **APPLICATIONS:**
- Volleyball
- Basketball
- Gymnasiums
- Aerobics & Exercise
- Trade Show
- Exhibition