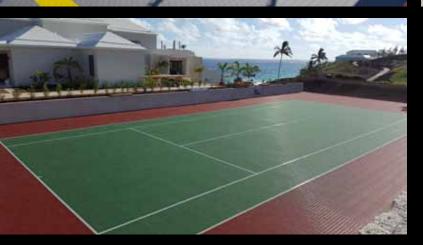

### mateflex.com (800) 926-3539

**APPLICATIONS:** 

- Tennis
- Ball Hockey
- Dek Hockey
- Basketball
- Pickleball
- Shuffleboard CourtsBackyard Courts

Matéflex II incorporates a unique leaf spring type flex joint system. This has three important advantages: provides controlled lateral give during play to reduce muscle stress and enhance player comfort, conforms to minor undulations in the substrate, and controls thermal expansion. Matéflex II is formulated from a high-impact polypropylene copolymer material, and its stateof-the-art stabilizers ensure that the product will last under any climate or weather condition. Your investment in the best tennis court resurfacing product is fully backed by the first and oldest name in the business, Matéflex.

Matéflex II offers the very best in design technology and is specifically engineered from the ground up for tennis court resurfacing to enhance performance. A Matéflex II surface combines the comfort and resiliency to support all levels of athletic

play. The Matéflex II tile features a narrow gauge rib system for quick drainage, high traction, and good ball bite (less skid),

which is ideal for tennis. This is comparable to using a narrow gauge racquet string. Even after many years of wear and tear,