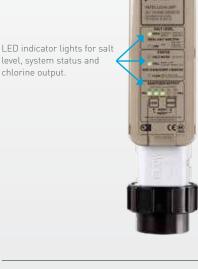

#### **Easy Operation**

chlorine output.

Choose from one of five sanitizing levels. Push the button and you're done.