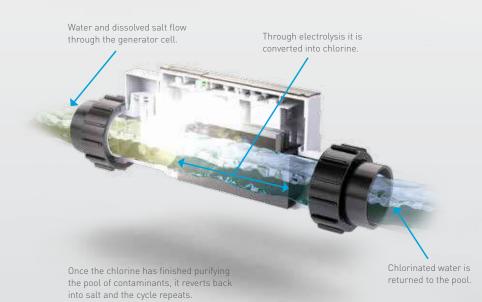

### INTELLICHLOR® SALT CHLORINE GENERATOR

- Automatically converts common table salt into all the pure chlorine your pool needs—simply, effectively and safely.
- Creates clean, crystal-clear water that is soft, silky and smooth to the skin.
- Eliminates the need to buy, store and handle chlorine.
- After the chlorine has disinfected your pool, it reverts back into salt and the cycle repeats.