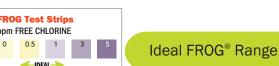

#### Why FROG® Test Strips?

Ideal FROG® Range Their OK Range

the right setting for your pool • The result: Your Torpedo Pac will last up to 50% longer!

> · Using standard test strips can lead to over chlorination and wasting money.

• It's the only way to ensure Fresh Mineral Water • It's the only strip with the ideal chlorine range for

FROG Leap pools

Most test strips show

this level as too low,

causing confusion • FROG Test Strips help dial in

EPA REG. NO. 53735-11 EPA EST. NO. 071209-AZ-001 Patents: kingtechnology.com/IP 553101743R5N 20-48-0585

is TOO High!

MANUFACTURED BY

© King Technology, Inc. The following are trademarks of King Technology, Inc. FROG BAM® SmartChlor® POOL FROG® SPA FROG® FROG Jump Start®