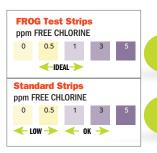

#### Why FROG® Test Strips?

Ideal FROG® Range Their OK Range

the right setting for your pool • The result: Your Torpedo Pac will last up to 50% longer!

> · Using standard test strips can lead to over chlorination and wasting money.

• It's the only way to ensure Fresh Mineral Water • It's the only strip with the ideal chlorine range for

FROG Leap pools

Most test strips show

this level as too low,

causing confusion • FROG Test Strips help dial in

EPA REG. NO. 53735-11 EPA EST. NO. 071209-AZ-001 Patents: kingtechnology.com/IP 553101743R5N 20-48-0585

is TOO High!

MANUFACTURED BY

© King Technology, Inc. The following are trademarks of King Technology, Inc. FROG BAM® SmartChlor® POOL FROG® SPA FROG® FROG Jump Start®