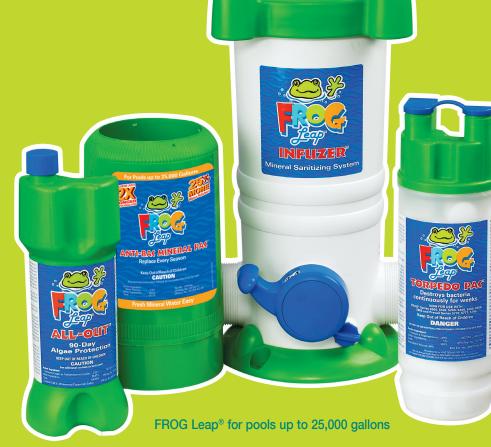

### FROG LEAP®

For Pools up to 25,000 Gallons

FROG LEAP ALL-OUT® Enhances mineral water with a 90-day algae protection guarantee.