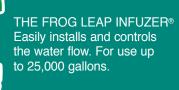

### FROG LEAP®

For Pools up to 25,000 Gallons

FROG LEAP ALL-OUT® Enhances mineral water with a 90-day algae protection guarantee.