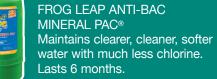

### FROG LEAP®

For Pools up to 25,000 Gallons

FROG LEAP ALL-OUT® Enhances mineral water with a 90-day algae protection guarantee.