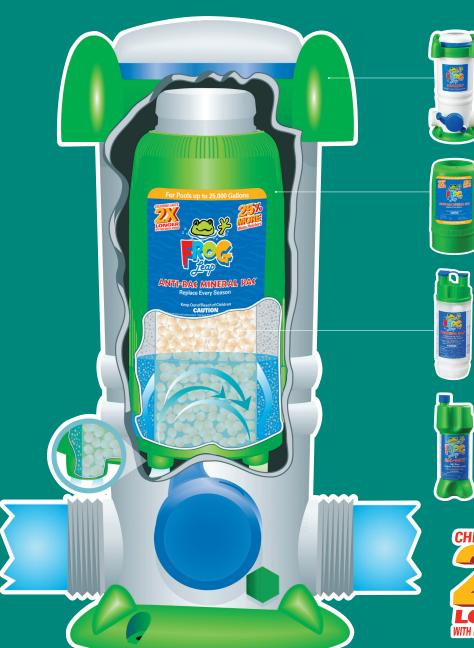

### FROG LEAP®

For Pools up to 25,000 Gallons

FROG LEAP ALL-OUT® Enhances mineral water with a 90-day algae protection guarantee.