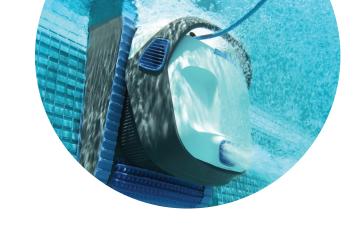

### Cleans Walls and Waterlines

Durable tracks and dual scrubbing brushes create the friction needed to remove leaves, dirt and debris on the floor, walls and waterline - leaving your pool sparkling clean.