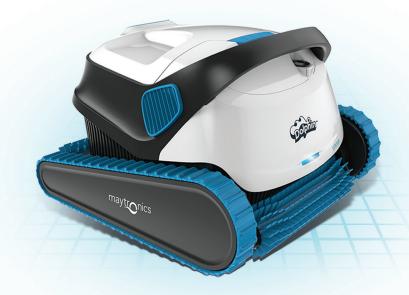

## Exceptional Experience Series The nimble, light-weight Dolphin with our newest features. S 300i

S 300

# Most Reliable. Deepest Clean. Easy-to-Use.

The nimble, light-weight Dolphin with our newest features. Dolphin gives you more time for family fun.