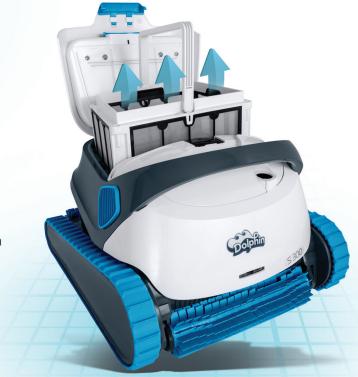

### No More Tangling

Tired of lots of hoses and cables? Dolphins are "plug and play" and include the patented Dolphin Swivel technology that gets rid of tangling and ensures complete pool coverage.

Dolphins are easy-to-use. Our large capacity, top load filter baskets have dual fine and ultra-fine filtration to collect both large debris like leaves, plus the smallest particles of algae and dirt. Your pool becomes sparkling clean while you have more time to spend with family. Once finished, just remove the basket and rinse clean.