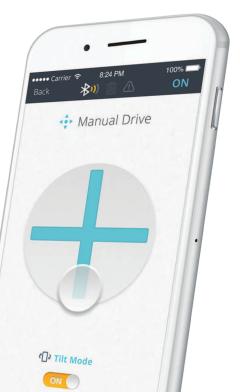

### **MyDolphin App**

Use Bluetooth to remote control your Dolphin with the **MyDolphin App**. You can also program weekly cleaning cycles.